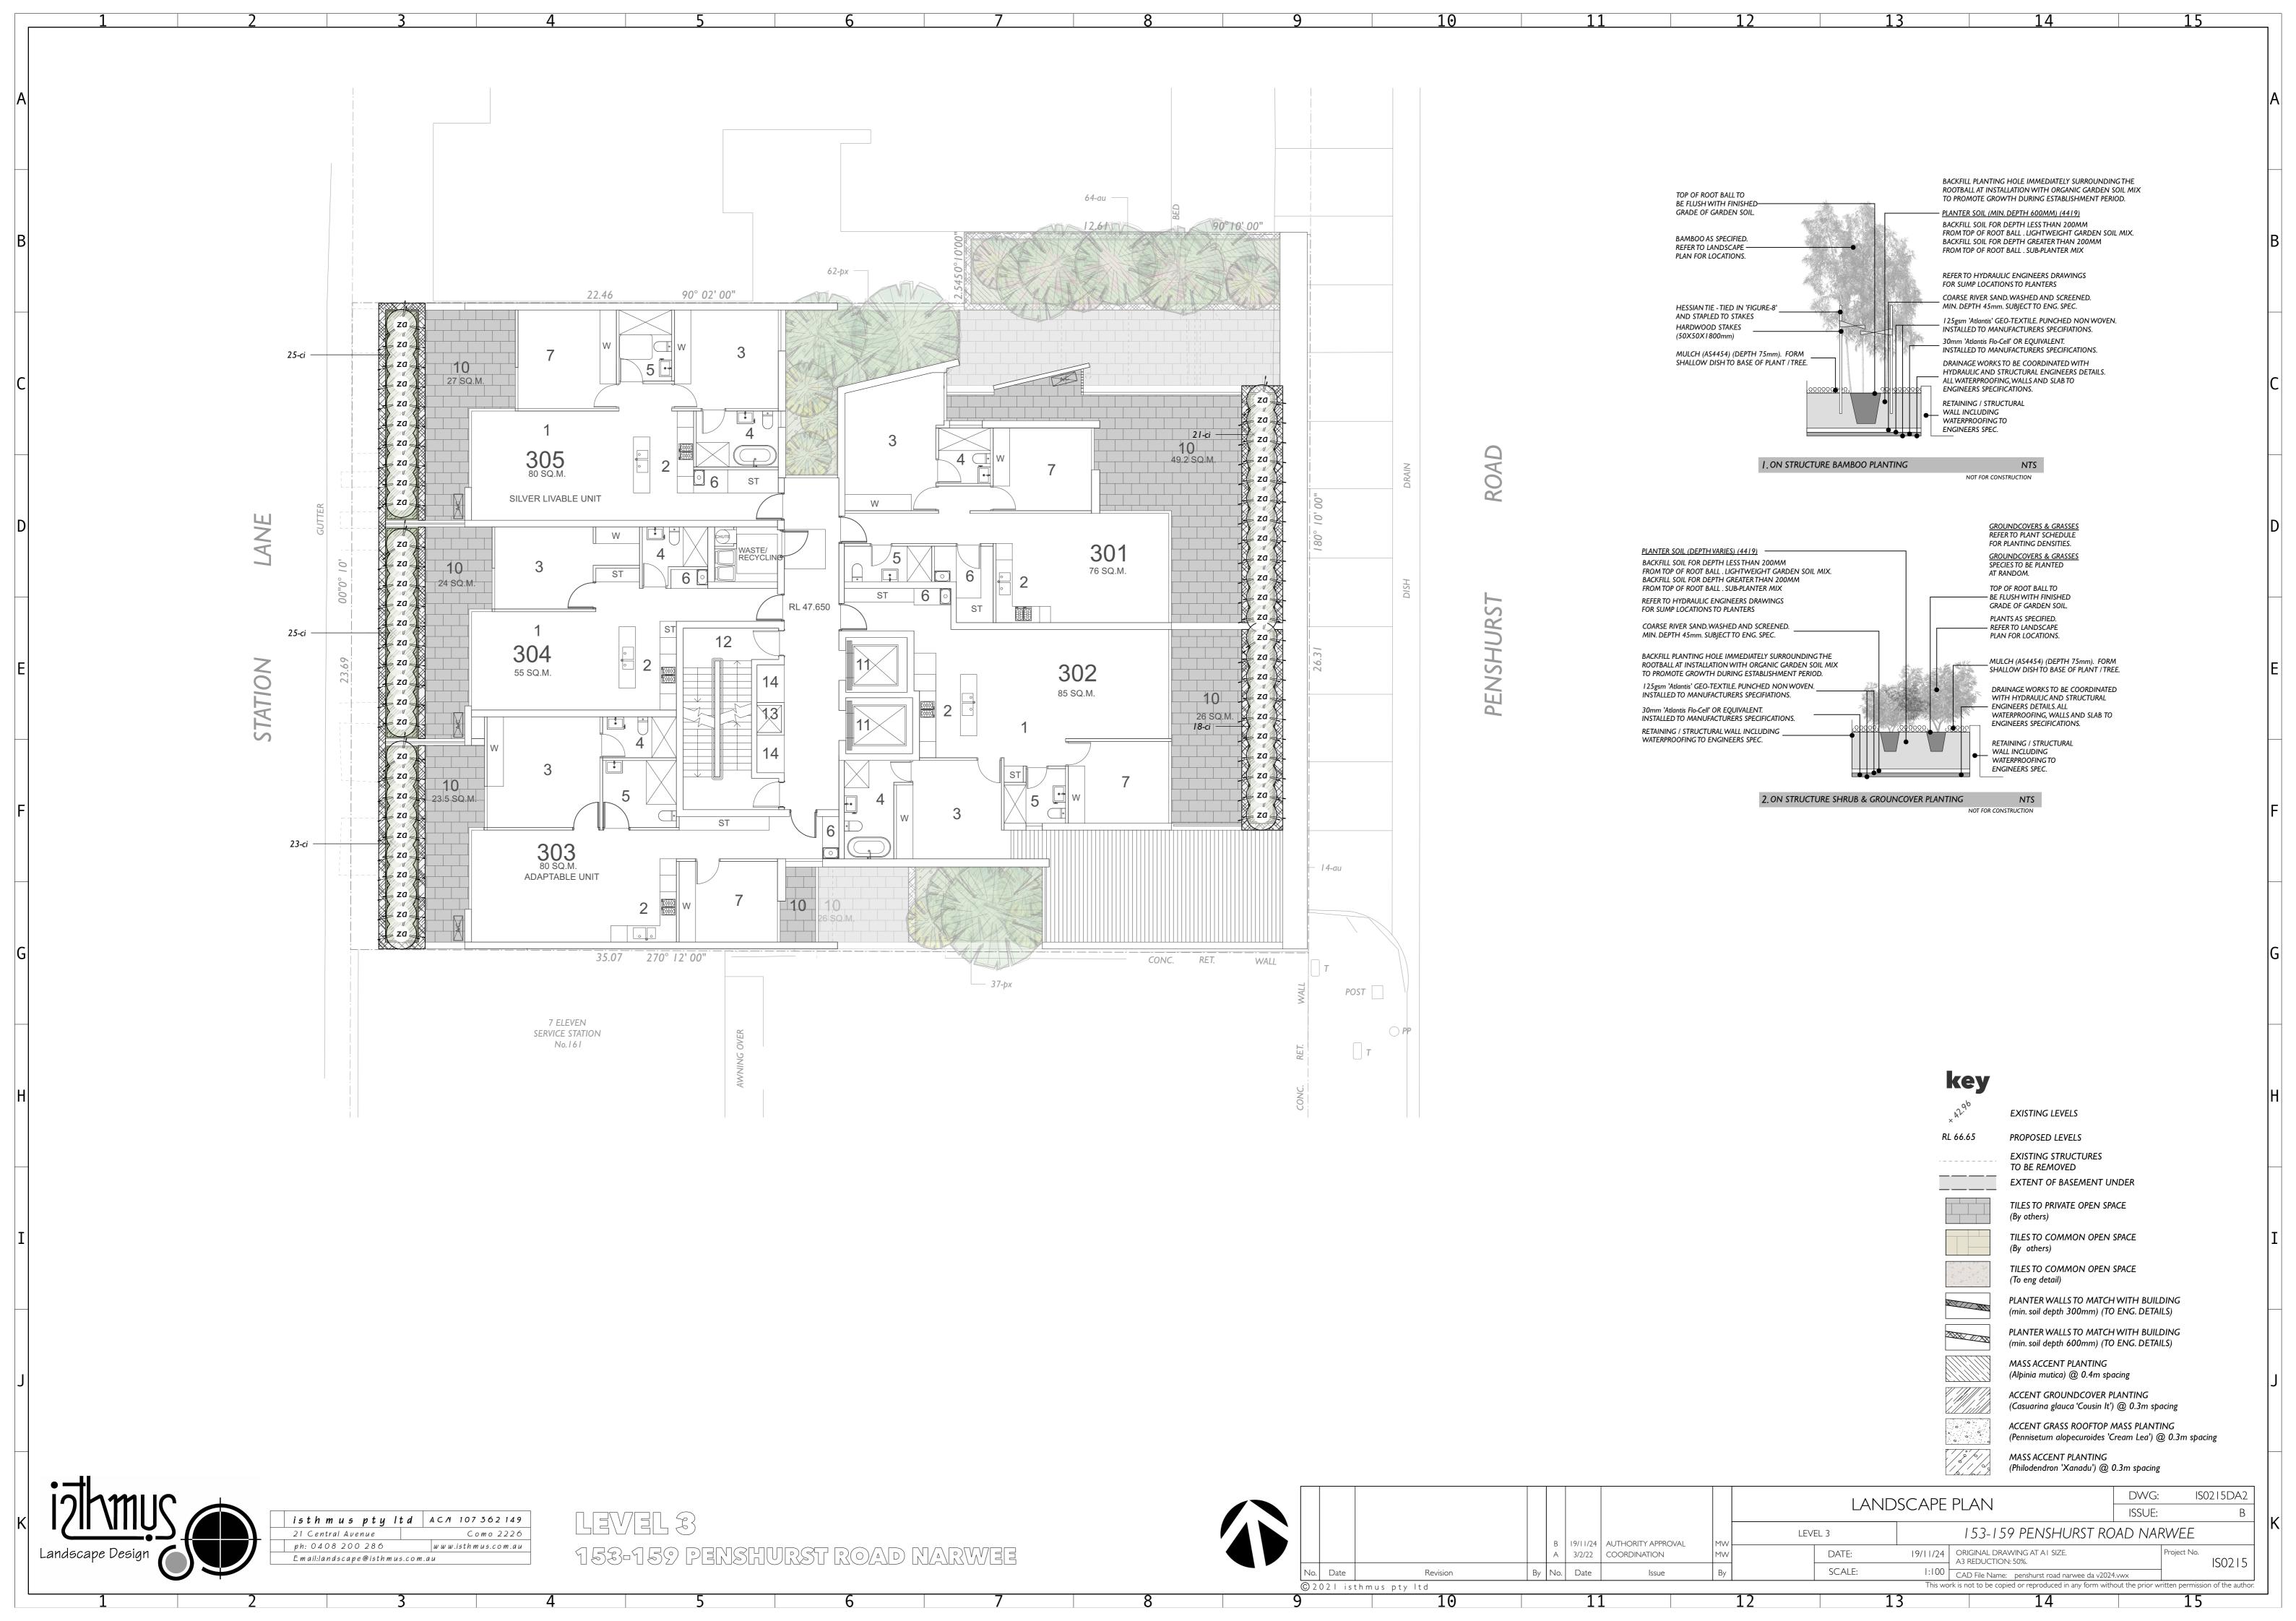

br>A3 REDUCTION: 50%.   |                               | Project No. ISO2 I 5 |  |  |
| No. | Date                                                                                                                                | Revision | Ву | No. | Date     | Issue               | Ву | SCALE:                  |          | 1:100 CAD File Name: penshurst road narwee da v2024.w |                               |                      |  |  |
| © 2 | © 2021 is thmus pty Itd  This work is not to be copied or reproduced in any form without the prior written permission of the author |          |    |     |          |                     |    |                         |          |                                                       |                               |                      |  |  |