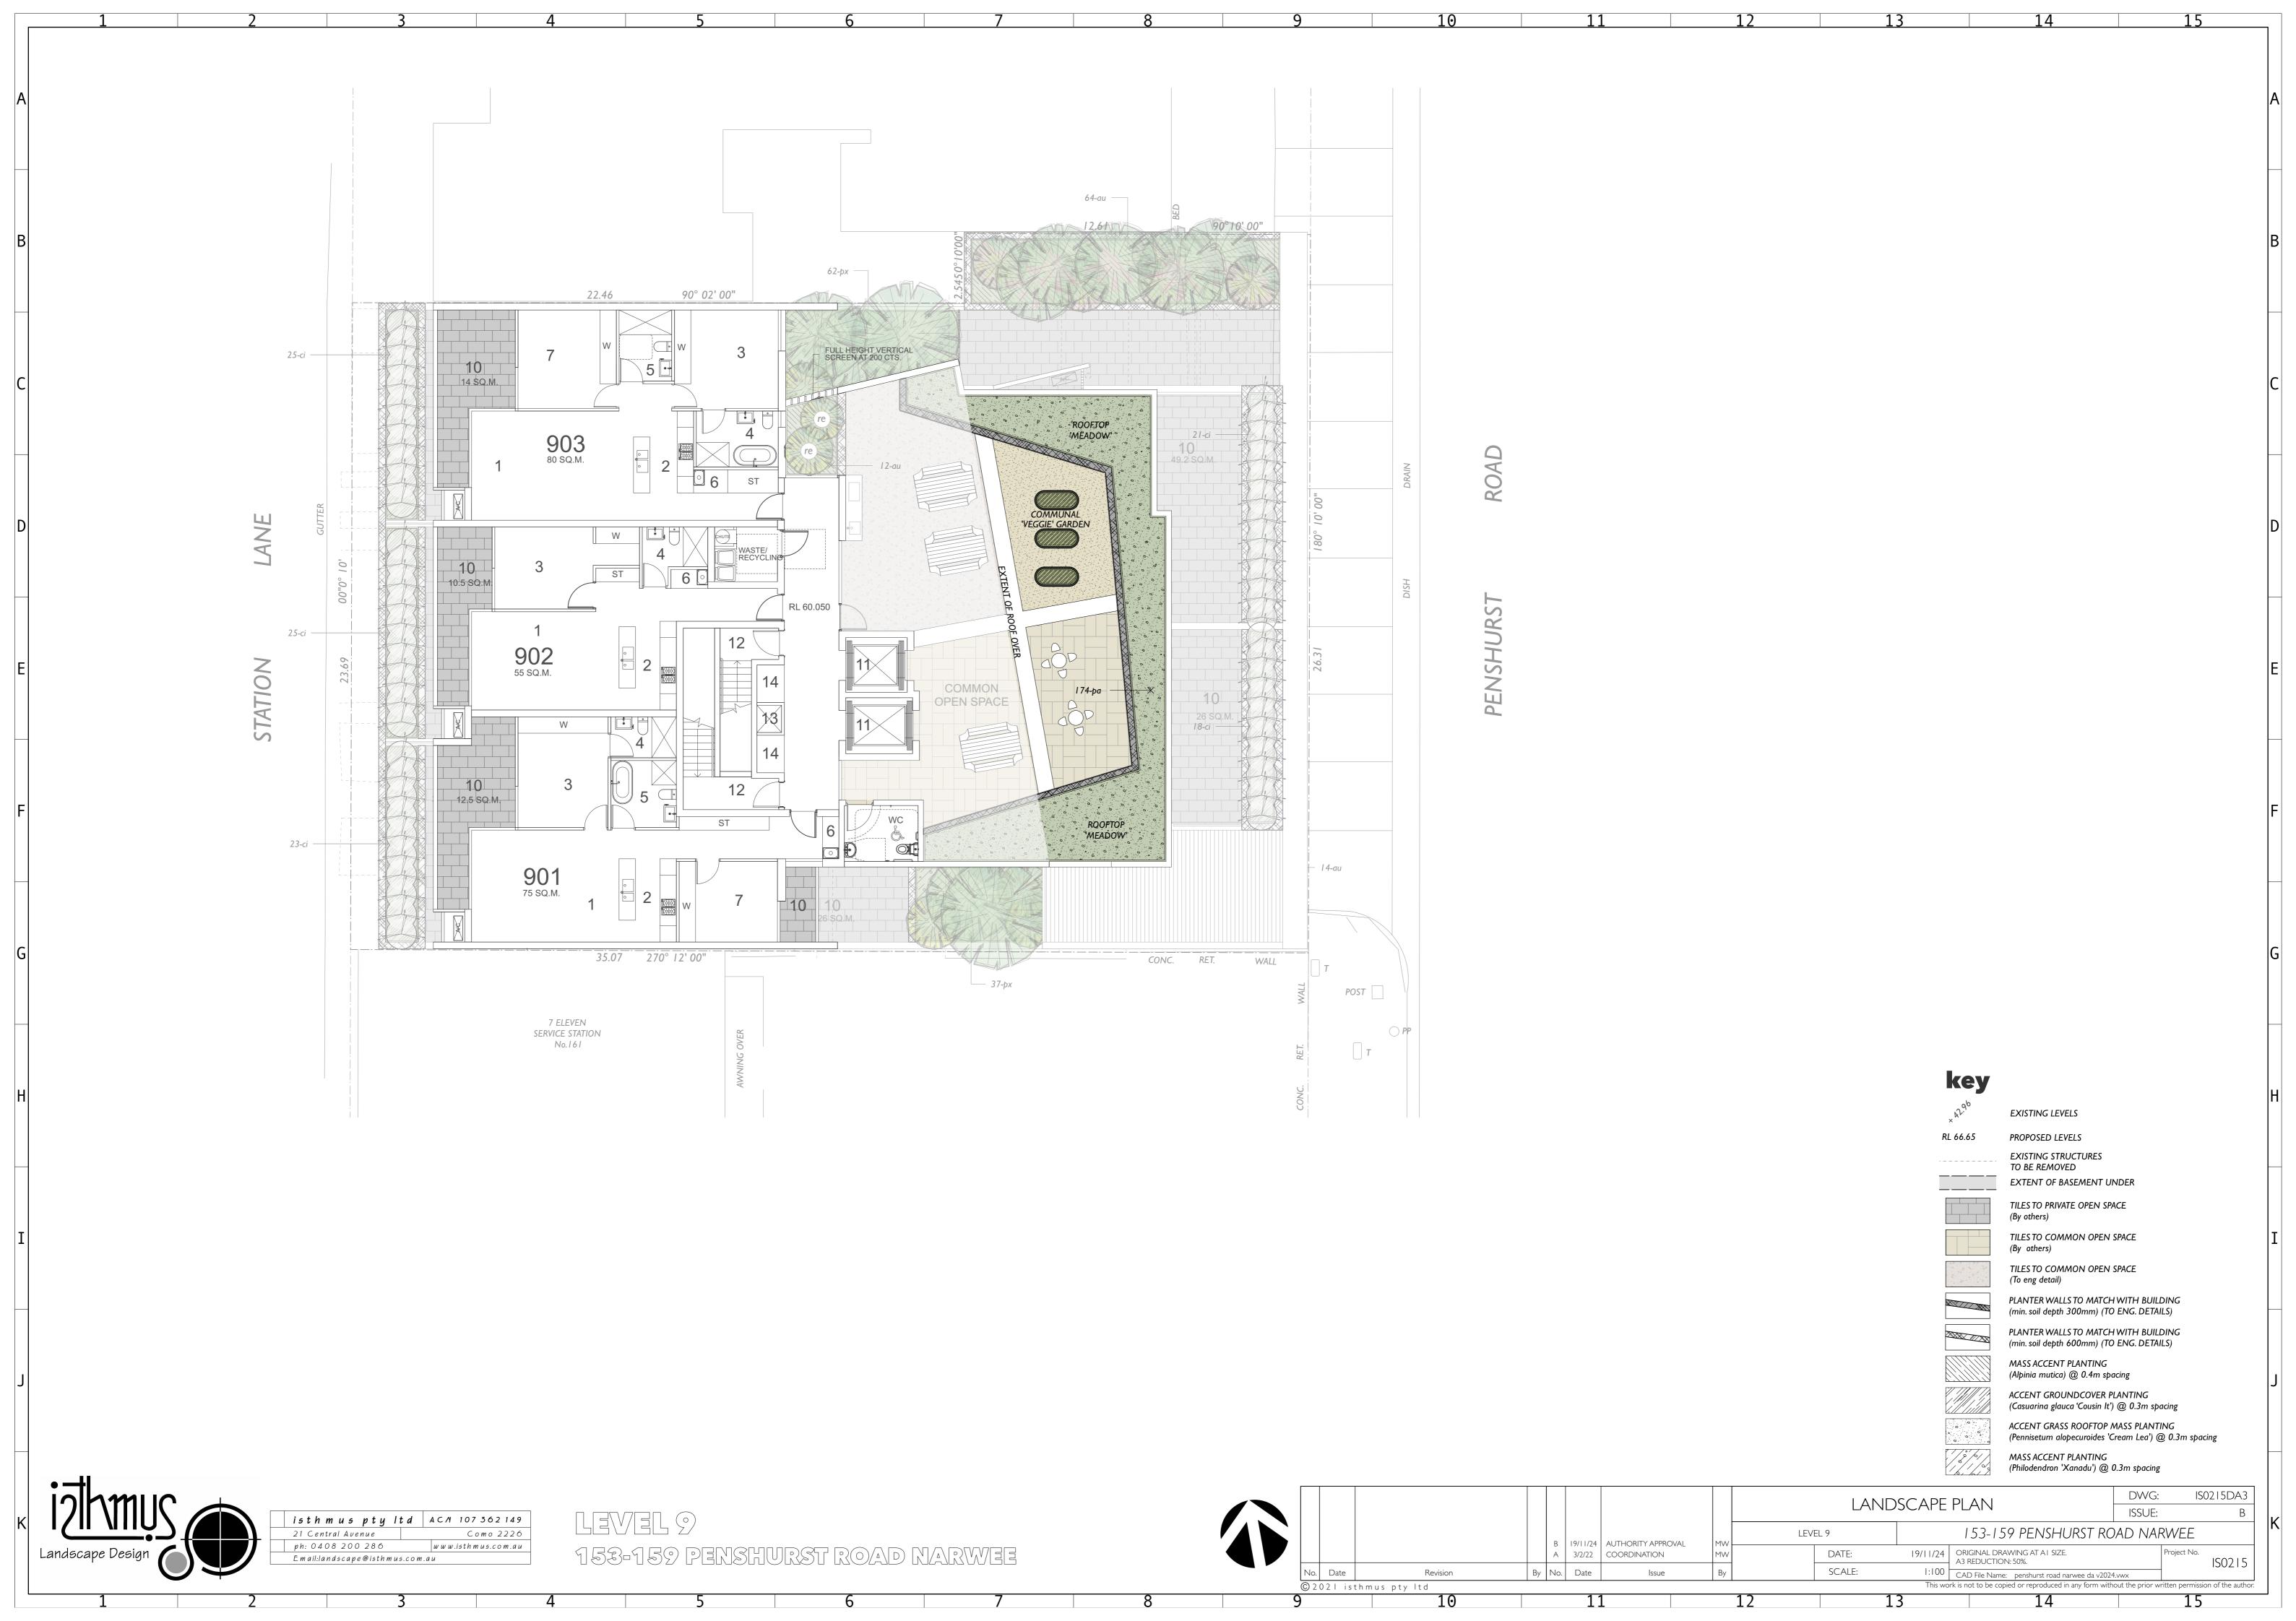

key EXISTING LEVELS PROPOSED LEVELS EXISTING STRUCTURES TO BE REMOVED EXTENT OF BASEMENT UNDER TILES TO PRIVATE OPEN SPACE (By others) TILES TO COMMON OPEN SPACE TILES TO COMMON OPEN SPACE (To eng detail) PLANTER WALLS TO MATCH WITH BUILDING (min. soil depth 300mm) (TO ENG. DETAILS) PLANTER WALLS TO MATCH WITH BUILDING (min. soil depth 600mm) (TO ENG. DETAILS) MASS ACCENT PLANTING (Alpinia mutica) @ 0.4m spacing ACCENT GROUNDCOVER PLANTING (Casuarina glauca 'Cousin It') @ 0.3m spacing ACCENT GRASS ROOFTOP MASS PLANTING (Pennisetum alopecuroides 'Cream Lea') @ 0.3m spacing MASS ACCENT PLANTING (Philodendron 'Xanadu') @ 0.3m spacing