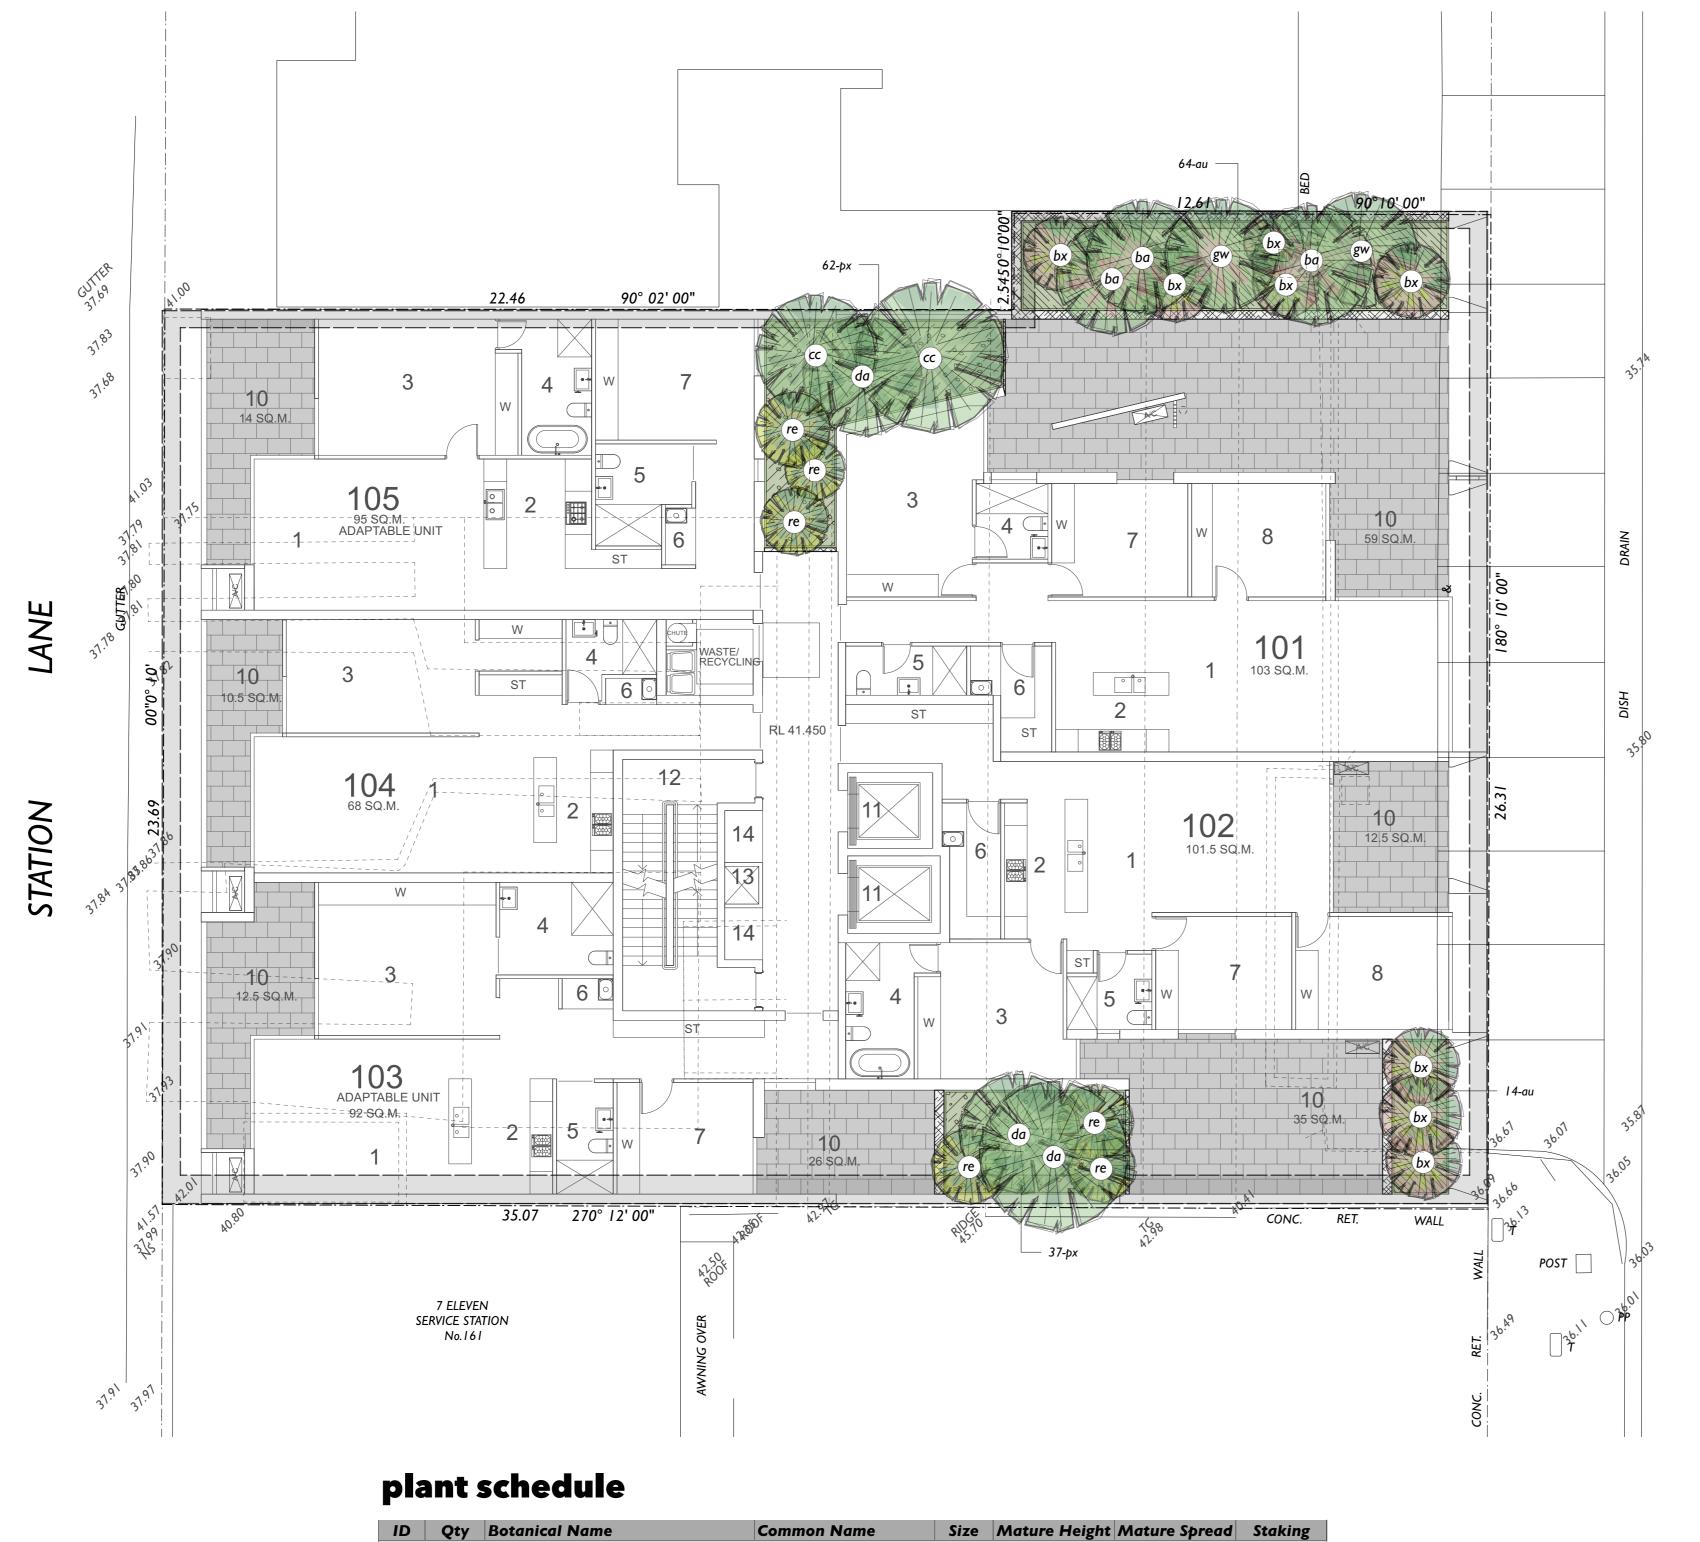

| ID    | Qty                                      | Botanical Name                 | Common Name            | Size   | Mature Height | Staking     |     |
|-------|------------------------------------------|--------------------------------|------------------------|--------|---------------|-------------|-----|
| Trees |                                          |                                |                        |        |               |             |     |
| Shrub | s & Acc                                  | cents                          |                        |        |               |             |     |
| ba    | 3                                        | Bambusa chungii                | Trpoical Blue Bamboo   | 25L    | 5 - 10m       | 2.0 - 3.5m  | YES |
| bx    | 8                                        | Bambusa textilis var. gracilis | Slender Weavers Bamboo |        | 3 - 5m        | 2.0 - 3.5m  | YES |
| gw    | 2                                        | Gigantochloa wrayi             | Malaysian Bamboo       | 15L    | 5 - 10m       | 1.2 - 2.0m  | YES |
| re    | 8                                        | Raphis excelsa                 | Lady Palm              | 15L    | 3 - 5m        | 2.0 - 3.5m  | NO  |
| Grour | id Cove                                  | ers                            |                        |        |               |             |     |
| au    | 90                                       | Alpinia mutica                 | False Cardamom Ginger  | 150mm  | 0.6 - 0.75m   | 0.6 - 0.75m | N/A |
| ci    | 112                                      | Casuarina glauca 'Cousin It'   | Shagpile               | 5L     | 0.1- 0.2m     | I - 1.5m    | N/A |
| þх    | 99                                       | Philodendron 'Xanadu'          | Philodendron           | 5L     | 0.75 - 0.9m   | 0.9 - 1.2m  | N/A |
| za    | 52                                       | Zamia furfuracea               | Cardboard Palm         | 5L     | 0.9 - 1.5m    | 0.9 - 1.2m  | N/A |
| Grass | es                                       |                                |                        |        |               |             |     |
| þа    | 174 Pennisetum alopecuroides 'Cream Lea' |                                | Cream Lea              | I 00mm | 0.6m - 1m     | 0.6m - 1m   | N/A |
| Climb | ers                                      | ·                              |                        |        |               |             |     |
| Aguat | ic Plan                                  | its                            |                        |        |               |             |     |
|       | nials                                    |                                |                        |        |               |             |     |
| erns  |                                          |                                |                        |        |               |             |     |
| сс    | 2                                        | Cyathea cooperi                | Scaly Tree Fern        | 75L    | 10 - 15m      | 0.6 - 0.9m  | N/A |
| da    | 3                                        | Dicksonia antarctica           | Soft Treefern          | 5L     | 3 - 5m        | 3.5 - 6m    | N/A |

|     |                                                                                                                                     |          |    |     |          |                     |    |                         |          | DWG:                                                  | IS0215DA1                     |                      |  |  |
|-----|-------------------------------------------------------------------------------------------------------------------------------------|----------|----|-----|----------|---------------------|----|-------------------------|----------|-------------------------------------------------------|-------------------------------|----------------------|--|--|
|     |                                                                                                                                     |          |    |     |          |                     |    | LANDSCAPE PLAN          |          |                                                       | ISSUE:                        | В                    |  |  |
|     |                                                                                                                                     |          |    | R   | 19/11/24 | ALITHORITY APPROVAL |    | AUTHORITY APPROVAL MW - | LEVEL I  |                                                       | 153-159 PENSHURST ROAD NARWEE |                      |  |  |
|     |                                                                                                                                     |          |    | A   | 3/2/22   | COORDINATION        | MW | DATE:                   | 19/11/24 | ORIGINAL DRAWING AT A   SIZE.<br>A3 REDUCTION: 50%.   |                               | Project No. ISO2 I 5 |  |  |
| No. | Date                                                                                                                                | Revision | Ву | No. | Date     | Issue               | Ву | SCALE:                  |          | 1:100 CAD File Name: penshurst road narwee da v2024.w |                               |                      |  |  |
| © 2 | © 2021 is thmus pty Itd  This work is not to be copied or reproduced in any form without the prior written permission of the author |          |    |     |          |                     |    |                         |          |                                                       |                               |                      |  |  |